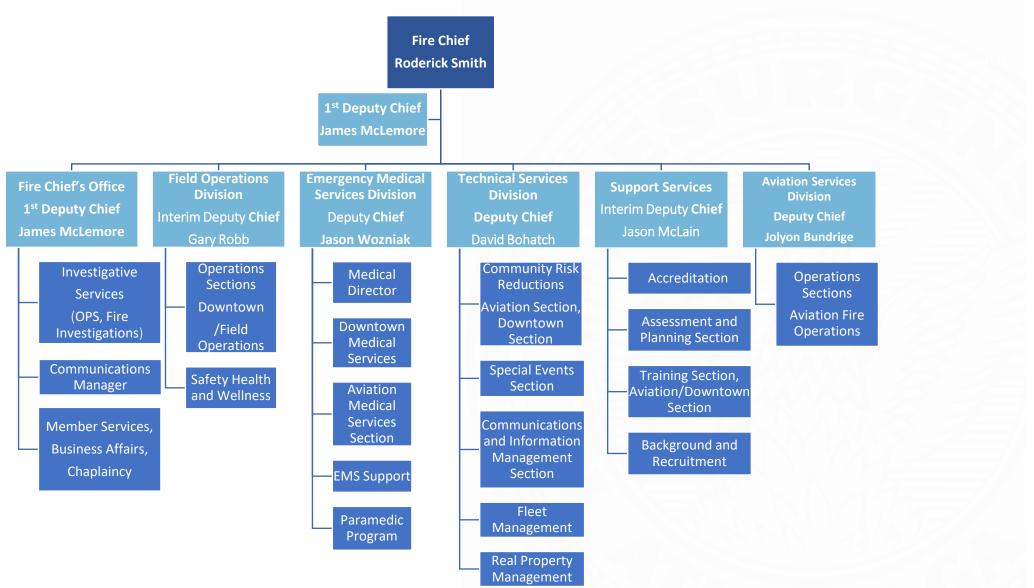

### **DEPARTMENT OF FIRE SERVICES**

FY2026 PROPOSED BUDGET REVIEW

## **FY2026 Organizational Structure Chart**





## FY2026 Year in Review and Look Ahead



#### Accomplishments (FY25 and/or CY24)

- Achieved CPSE re-accreditation
- 2. Expanded EMS coverage at HJAI-A with the increase in staff and the addition of 5 medical transport units
- 3. Maintained highest level Class 1 Insurance Service Office (ISO) rating
- Completion of Fire Station 22 and broke ground on Stations 30 & 26

#### FY26 What's New and Improved

- 1. Enhancement of EMS & Fire Services Delivery
- 2. State of the Art Training Enhancements
- 3. Technical Advancement for Future Endeavors
- 4. Institutionalization of Strategic & Performance Management









## **FY2026 Position Count By Fund (FTE)**



| Headcount            |                              |     |                              |     |       |  |  |  |  |  |
|-------